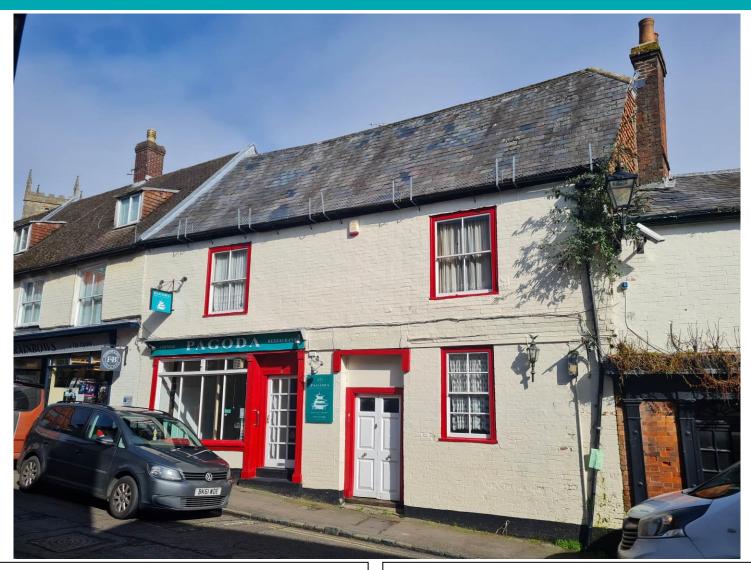

## 4 The Parade, Marlborough, Wiltshire, SN8 1NE

A conveniently placed grade II listed four storey mixed use property near the centre of Marlborough. The ground floor benefits from restaurant use with two entrances and has a total area of 1,864 sq ft with further space in the cellar and a four bedroom flat on the two floors above.

Marlborough benefits from significant footfall and high levels of passing traffic and is situated within easy reach of the M4 & A303 via the A346 and the A4338.

- Services: Mains water, electricity and drainage.
- Large property ripe for redevelopment.
- Restaurant & residential mixed-use property.
- Garden to the rear.
- Rateable value: £16,000.
- Total area of c.3,979 sq ft.
- For sale: £395,000 pa No VAT.
- Viewing by appointment; contact Andrew Stibbard on 07915 668232.