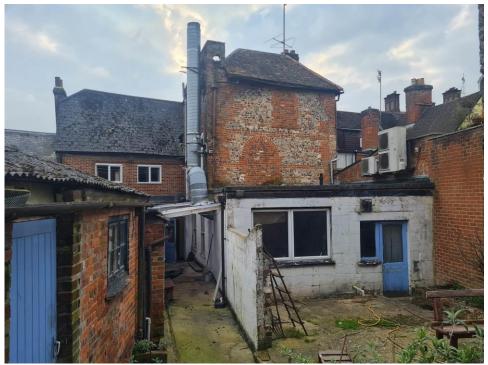

## 4 The Parade, Marlborough, Wiltshire, SN8 1NE

A conveniently placed grade II listed four storey mixed use property near the centre of Marlborough. The ground floor benefits from restaurant use with two entrances and has a total area of 1,864 sq ft with further space in the cellar and a four bedroom flat on the two floors above.

Marlborough benefits from significant footfall and high levels of passing traffic and is situated within easy reach of the M4 & A303 via the A346 and the A4338.

- Services: Mains water, electricity and drainage.
- Large property ripe for redevelopment.
- Restaurant & residential mixed-use property.
- Garden to the rear.
- Rateable value: £16,000.
- Total area of c.3,979 sq ft.
- For sale: £395,000 pa No VAT.
- Viewing by appointment; contact Andrew Stibbard on 07915 668232.