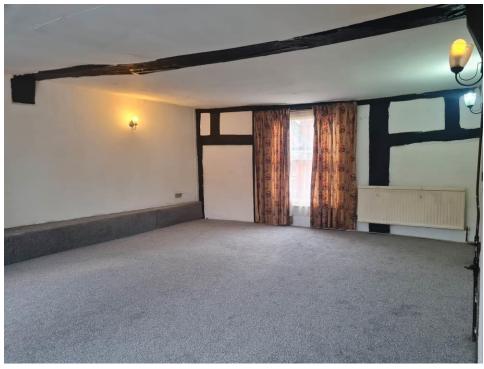

## 4 The Parade, Marlborough, Wiltshire, SN8 1NE

A conveniently placed grade II listed four storey mixed use property near the centre of Marlborough. The ground floor benefits from restaurant use with two entrances and has a total area of 1,864 sq ft with further space in the cellar and a four bedroom flat on the two floors above.

Marlborough benefits from significant footfall and high levels of passing traffic and is situated within easy reach of the M4 & A303 via the A346 and the A4338.

- Services: Mains water, electricity and drainage.
- Large property ripe for redevelopment.
- Restaurant & residential mixed-use property.
- Garden to the rear.
- Rateable value: £16,000.
- Total area of c.3,979 sq ft.
- For sale: £395,000 pa No VAT.
- Viewing by appointment; contact Andrew Stibbard on 07915 668232.